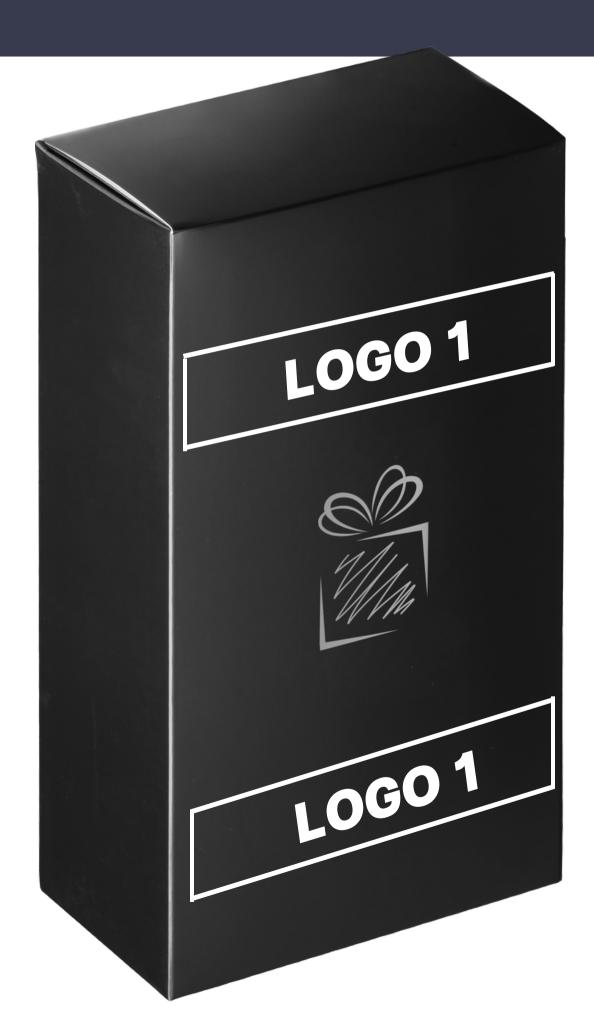

# STANDARD FOR MARKING / SET BOX FOR MSET

PRODUCT CODE: BOXC40

# maximum marking size, logo 1

7 x 2 cm

6 x 3 cm

4 x 4 cm

max. 4 colors\*

\* the use of more than 1 color depends on the design of the logotype. For consultation with the Labeling Department. It can't be marked in white.

# Additional information, pad printing

1.\* The use of more than 1 color depends on the design of the logotype. It is possible to mark up to 4 colors, provided that the colors do not overlap. For consultation with the Labeling Department.