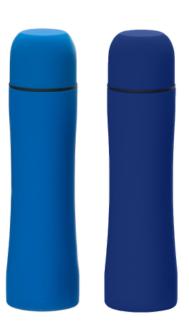

# STANDARD FOR MARKING / COLORISSIMO® THERMOS

**PRODUCT CODE: HT01** 

#### maximum marking size, logo 1

2,5 x 2,5 cm 3 x 1 cm

max. 4 colors

#### maximum marking size, logo 2

3,5 x 3,5 cm

max. 4 colors

#### maximum marking size, logo 3

2,5 x 5,5 cm

max. 4 colors

1,5 x 10 cm

max. 1 color

#### maximum marking size, logo 4

3,5 x 3,5 cm

max. 4 colors

# maximum marking size, logo 1

2,5 x 2,5 cm

3 x 1 cm

full range of colors\*

#### maximum marking size, logo 2

2,5 x 2,5 cm full range of colors\*

2,7 x 2,5 cm

white color

# maximum marking size, logo 4

2,5 x 2,5 cm

full range of colors\*

2,7 x 2,5 cm

white color

#### **ENGRAVING**

maximum marking size, logo 1 1,5 x 8 cm

maximum marking size, logo 2  $3 \times 2.5 \text{ cm}$ 

Engraving on LB and NB colors:

maximum marking size, logo 1 1 x 8 cm

maximum marking size, logo 2  $2.5 \times 2.5 \text{ cm}$ 