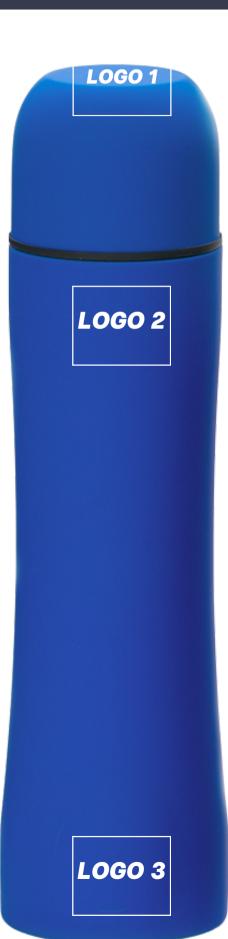

# maximum marking size, logo 1

2,5 x 2,5 cm

3 x 1 cm

full range of colors\*

#### maximum marking size, logo 2

2,5 x 2,5 cm full range of colors\*

2,7 x 2,5 cm

white color

# maximum marking size, logo 4

2,5 x 2,5 cm

full range of colors\*

2,7 x 2,5 cm

white color