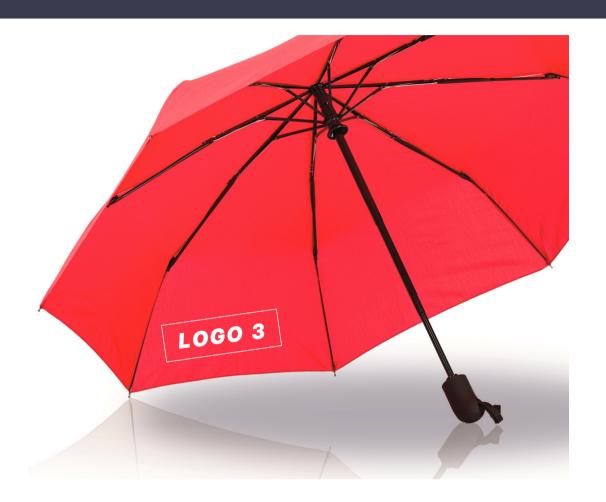

# **SCREEN PRINTING (S2)**

maximum marking size, logo 1 15 x 15 cm

max. 3 colors

maximum marking size, logo 2

10 x 1 cm

max. 3 colors

maximum marking size, logo 3

15 x 10 cm

max. 3 colors

maximum marking size, logo 4

7 x 4 cm

max. 3 colors

maximum marking size, logo 5

10 x 7 cm

max. 3 colors

PREPARATION ROOM: visualization, machine settings.