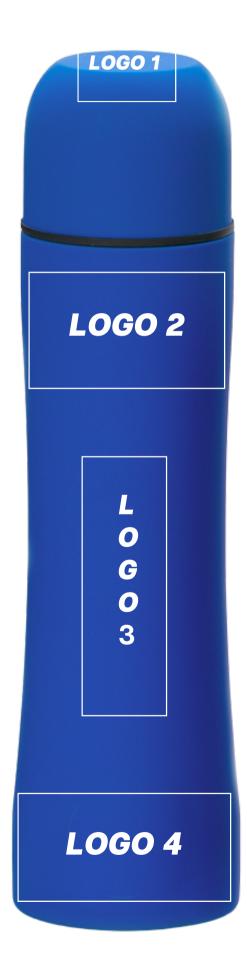

#### maximum marking size, logo 1

2,5 x 2,5 cm 3 x 1 cm

max. 4 colors

#### maximum marking size, logo 2

3,5 x 3,5 cm

max. 4 colors

#### maximum marking size, logo 3

2,5 x 5,5 cm

max. 4 colors

1,5 x 10 cm

max. 1 color

#### maximum marking size, logo 4

3,5 x 3,5 cm

max. 4 colors