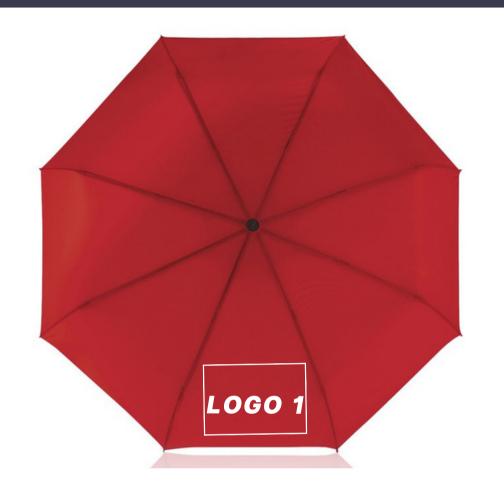

# STANDARD FOR MARKING / CAMBRIDGE AUTOMATIC UMBRELLA

**PRODUCT CODE: US20** 

# **SCREEN PRINTING (S2)**

maximum marking size, logo 1 15 x 15 cm

max. 3 colors

maximum marking size, logo 2

10 x 1 cm

max. 3 colors

maximum marking size, logo 3

15 x 10 cm