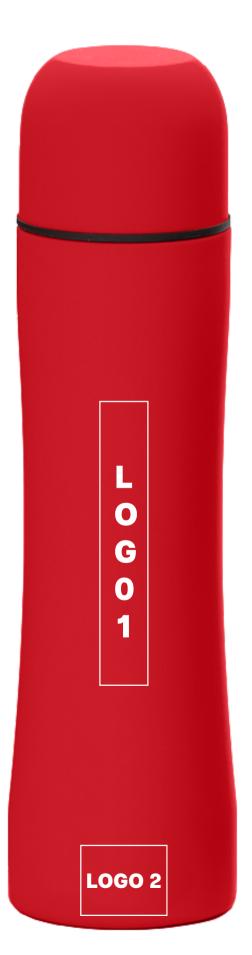

#### **ENGRAVING**

maximum marking size, logo 1 1,5 x 8 cm

maximum marking size, logo 2  $3 \times 2.5 \text{ cm}$ 

Engraving on LB and NB colors:

maximum marking size, logo 1 1 x 8 cm

maximum marking size, logo 2  $2.5 \times 2.5 \text{ cm}$ 

# Additional information, Engraving

- 1. Each line and break must be at least 0.8 mm, e.g. the hole in the letter "a" must be 0.8 x 0.8 mm
- 2. Printing area on the LB and NB colors is smaller.
- 3. Logo 2 is placed 0,5 cm from the bottom.